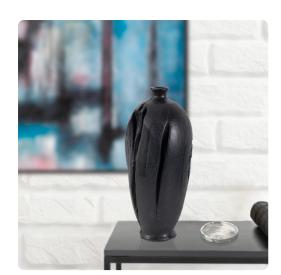

# Accessories MHE12347 – Haru Tall Vase in Black

### Accessories

A captivating blend of nature's rugged beauty and contemporary design. This remarkable vase has been meticulously crafted to emulate the weathered elegance of burnt wood, complete with intricate cracks and splits that add an authentic touch. Its rich black finish exudes a sense of mystery and sophistication, making the vase a perfect addition to any modern decor.