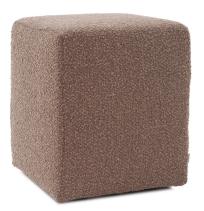

# Accent Furniture MHE128-1262 – Universal Cube Barbet Chocolate

#### Accent Furniture

Our Barbet Cubes feature a casual soft knobby weave in natural earthy color tones such as the Chocolate in deep taupe. The texture and softness of the Barbet Cubes makes them a staple in today casual urban lifestyle settings. Additional covers are available for sale so you can update your cube without the expense of purchasing a new ottoman! Constructed by our expert craftsmen, our Cubes are made with a sturdy base and high-density foam. This item is for the complete cube. It includes the cover and base.