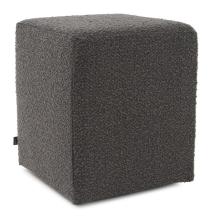

# Accent Furniture MHE128-1264 – Universal Cube Barbet Charcoal

#### Accent Furniture

Our Barbet Cubes feature a casual soft knobby weave in natural earthy color tones such as the Charcoal grey. The texture and softness of the Barbet Cubes makes them a staple in today casual urban lifestyle settings. Additional covers are available for sale so you can update your cube without the expense of purchasing a new ottoman! Constructed by our expert craftsmen, our Cubes are made with a sturdy base and high-density foam. This item is for the complete cube. It includes the cover and base.