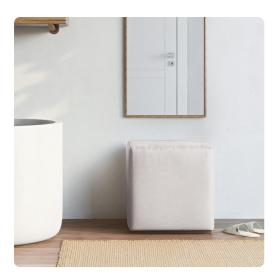

# Accent Furniture MHE128-190 – Universal Cube Avanti White

#### Accent Furniture

Avanti Cubes are the perfect blend of downtown style and uptown sophistication. This luxurious faux leather fabric will entice your fashion senses with its supple leather look and feel. The simple design of the Avanti Cubes makes them great to use as side tables, ottomans, alternate seating and more. This cover features a rich grain texture and classic white color. Additional covers are available for sale so you can update your cube without the expense of purchasing a new ottoman! This item is for the complete cube. It includes the cover and base.