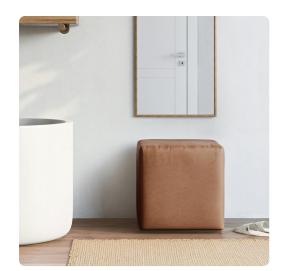

## Accent Furniture MHE128-191 – Universal Cube Avanti Bronze

## Accent Furniture

Avanti Cubes are the perfect blend of downtown style and uptown sophistication. This luxurious faux leather fabric will entice your fashion senses with its supple leather look and feel. The simple design of the Avanti Cubes makes them great to use as side tables, ottomans, alternate seating and more. This cover features a rich grain texture and classic bronze color. Additional covers are available for sale so you can update your cube without the expense of purchasing a new ottoman! This item is for the complete cube. It includes the cover and base.