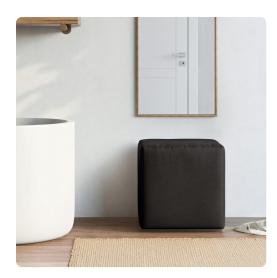

## Accent Furniture MHE128-194 – Universal Cube Avanti Black

#### Accent Furniture

Avanti Cubes are the perfect blend of downtown style and uptown sophistication. This luxurious faux leather fabric will entice your fashion senses with its supple leather look and feel. The simple design of the Avanti Cubes makes them great to use as side tables, ottomans, alternate seating and more. This cover features a rich grain texture and classic black color. Additional covers are available for sale so you can update your cube without the expense of purchasing a new ottoman! This item is for the complete cube. It includes the cover and base.