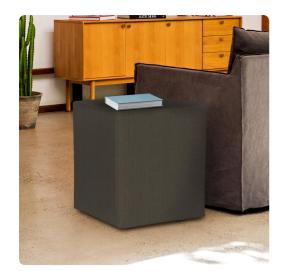

## Accent Furniture MHE128-201 – Universal Cube Sterling Charcoal

## Accent Furniture

Our Sterling Cubes feature a sleek and sophisticated linen-like fabric with soft hand and colorful selection. The simple design of the Sterling Cubes makes them great to use as side tables, ottomans, alternate seating and more. This cover features a soft linen-like texture and rich charcoal gray color. Additional covers are available for sale so you can update your cube without the expense of purchasing a new ottoman! Constructed by our expert craftsmen, our Cubes are made with a sturdy base and high-density foam. This item is for the complete cube. It includes the cover and base.