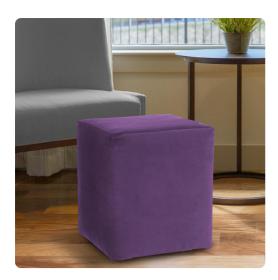

## Accent Furniture

The Bella Cube is the perfect accent for any and all styles. This luxurious fabric will entice your fashion senses and transform your room with the latest European colors. The simple design of the Bella Cubes makes them great to use as side tables, ottomans, alternate seating and more. This cover features a lush velvety hand in a rich eggplant purple color. Additional covers are available for sale so you can update your cube without the expense of purchasing a new ottoman! Constructed by our expert craftsmen, our Cubes are made with a sturdy base and high-density foam. This item is for the complete cube. It includes the cover and base.