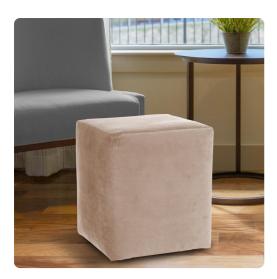

## Accent Furniture

The Bella Cube is the perfect accent for any and all styles. This luxurious fabric will entice your fashion senses and transform your room with the latest European colors. The simple design of the Bella Cubes makes them great to use as side tables, ottomans, alternate seating and more. This cover features a lush velvety hand in a rich natural sand color. Additional covers are available for sale so you can update your cube without the expense of purchasing a new ottoman! Constructed by our expert craftsmen, our Cubes are made with a sturdy base and high-density foam. This item is for the complete cube. It includes the cover and base.