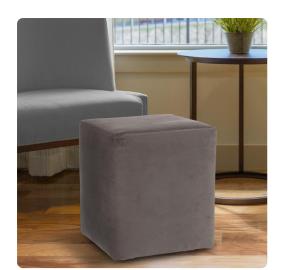

## Accent Furniture

The Bella Cube is the perfect accent for any and all styles. This luxurious fabric will entice your fashion senses and transform your room with the latest European colors. The simple design of the Bella Cubes makes them great to use as side tables, ottomans, alternate seating and more. This cover features a lush velvety hand in a rich pewter gray color. Additional covers are available for sale so you can update your cube without the expense of purchasing a new ottoman! Constructed by our expert craftsmen, our Cubes are made with a sturdy base and high-density foam. This item is for the complete cube. It includes the cover and base.