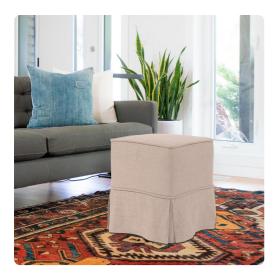

## Accent Furniture MHE128-610S – Universal Cube Linen Slub Natural -Skirted

#### Accent Furniture

Our Linen Slub Cube features a sleek and sophisticated linen fabric with soft hand and gorgeous natural linen color. This particular cover features a pleated skirt, perfect for a shabby chic look. The simple design of the Linen Slub Cubes makes them great to use as side tables, ottomans, alternate seating and more. Additional covers are available for sale so you can update your cube without the expense of purchasing a new ottoman! Constructed by our expert craftsmen, our Cubes are made with a sturdy base and high-density foam.\*\*\*Please note that due to the organic tendencies of natural linen fabric, the color may vary from lot to lot.\*\*\* This item is for the complete cube. It includes the cover and base.