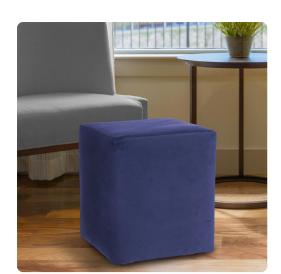

## Accent Furniture

The Bella Cube is the perfect accent for any and all styles. This luxurious fabric will entice your fashion senses and transform your room with the latest European colors. The simple design of the Bella Cubes makes them great to use as side tables, ottomans, alternate seating and more. This cover features a lush velvety hand in a rich royal blue color. Additional covers are available for sale so you can update your cube without the expense of purchasing a new ottoman! Constructed by our expert craftsmen, our Cubes are made with a sturdy base and high-density foam. This item is for the complete cube. It includes the cover and base.