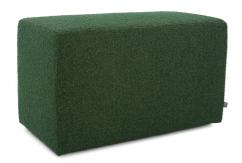

## Accent Furniture MHE130-1265 – Universal Bench Barbet Forest

## Accent Furniture

Our Barbet Benches feature a casual soft knobby weave in natural earthy color tones such as Forest in dark green. The texture and softness of the Barbet Benches make them a staple in today casual urban lifestyle settings. Additional covers are available for sale so you can update your cube without the expense of purchasing a new ottoman! Constructed by our expert craftsmen, our Benches are made with a sturdy base and high-density foam. This item is for the complete bench. It includes the cover and base.