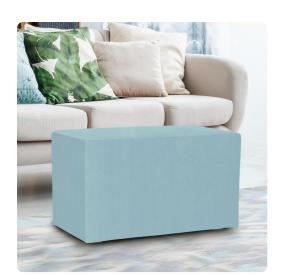

## Accent Furniture

Our Sterling Benches feature a sleek and sophisticated linen-like fabric with soft hand and colorful selection. The simple design of the Sterling Benches makes them great to use as side tables, ottomans, alternate seating and more. This cover features a soft linen-like texture and soothing breeze blue color. Additional covers are available for sale so you can update your Bench without the expense of purchasing a new ottoman! Constructed by our expert craftsmen, our Benches are made with a sturdy base and high-density foam. This item is for the complete bench. It includes the cover and base.