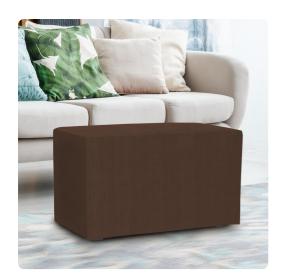

## Accent Furniture MHE130-202 – Universal Bench Sterling Chocolate

## Accent Furniture

Our Sterling Benches feature a sleek and sophisticated linen-like fabric with soft hand and colorful selection. The simple design of the Sterling Benches makes them great to use as side tables, ottomans, alternate seating and more. This cover features a soft linen-like texture and rich chocolate brown color. Additional covers are available for sale so you can update your Bench without the expense of purchasing a new ottoman! Constructed by our expert craftsmen, our Benches are made with a sturdy base and high-density foam. This item is for the complete bench. It includes the cover and base.