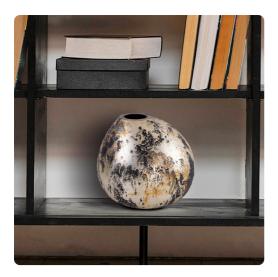

# Accessories MHE130039 – Callisto Bulbous Glass Vase

#### Accessories

This vase boasts an unconventional round shape that plays with asymmetry, creating an eye-catching and dynamic focal point for your decor. Its surface is adorned with a mesmerizing blend of black, gold, and bronze textured paint, evoking the essence of modern artistry. The interplay of these metallic hues adds depth and visual intrigue, making it an artful addition to any room. This vase isn't just a vessel for flowers; it's a sculptural masterpiece that invites you to explore the realms of design, where abstract expressionism meets functional elegance.

#### Specifications

Height 7.1/2H Material Glass Width 9W Shape Round Finish Textured Package Dimensions 10

https://www.mdcwall.com/go/sku/MHE130039