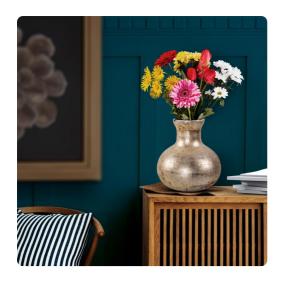

## Accessories MHE130040 – Beatrice Flared Silver Vase

#### Accessories

This vase features a luxurious champagne-colored background adorned with deep brown patterns that resemble the graceful flow of dripping paint. These patterns create an exquisite visual contrast, evoking a sense of fluidity and spontaneity. Whether it graces your dining table, mantel, or as a standalone statement piece, this vase captures the essence of contemporary design and artistic expression. With its unique form and rich color palette, it adds a touch of sophistication to your space while inviting you to embrace the beauty of nature's artistry.