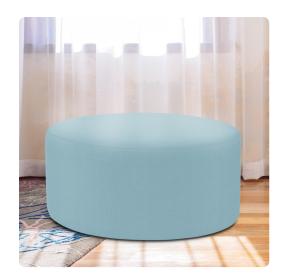

## Accent Furniture

Our Sterling 36 Rounds feature a sleek and sophisticated linen-like fabric with soft hand and colorful selection. The simple design of the Sterling 36 Rounds makes them great to use as side tables, ottomans, alternate seating and more. This cover features a soft linen-like texture and soothing breeze blue color. Additional covers are available for sale so you can update your 36 Round without the expense of purchasing a new ottoman! Constructed by our expert craftsmen, our 36 Rounds are made with a sturdy base and high-density foam. This item is for the complete 36in Ottoman. It includes the cover and base.