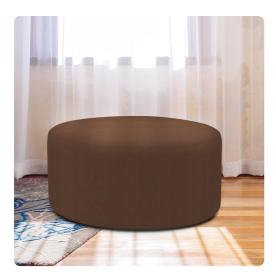

# Accent Furniture MHE132-202 – Universal 36 Round Sterling Chocolate

#### Accent Furniture

Our Sterling 36 Rounds feature a sleek and sophisticated linen-like fabric with soft hand and colorful selection. The simple design of the Sterling 36 Rounds makes them great to use as side tables, ottomans, alternate seating and more. This cover features a soft linen-like texture and rich chocolate brown color. Additional covers are available for sale so you can update your 36 Round without the expense of purchasing a new ottoman! Constructed by our expert craftsmen, our 36 Rounds are made with a sturdy base and high-density foam. This item is for the complete 36in Ottoman. It includes the cover and base.