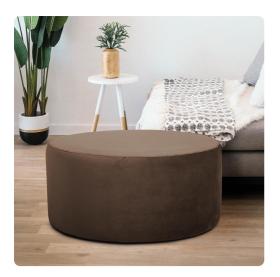

## Accent Furniture MHE132-220 – Universal 36 Round Bella Chocolate

#### Accent Furniture

The Bella 36 Round is the perfect accent for any and all styles. This luxurious fabric will entice your fashion senses and transform your room with the latest European colors. The simple design of the Bella 36 Rounds makes them great to use as side tables, ottomans, alternate seating and more. This cover features a lush velvety hand in a rich chocolate brown color. Additional covers are available for sale so you can update your 36 Round without the expense of purchasing a new ottoman! Constructed by our expert craftsmen, our 36 Rounds are made with a sturdy base and high-density foam. This item is for the complete 36in Ottoman. It includes the cover and base.