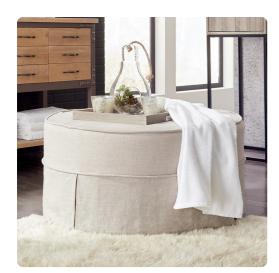

## Accent Furniture MHE132-610S – Universal 36 Round Linen Slub Natural Skirted

## Accent Furniture

Our Linen Slub 36 Round features a sleek and sophisticated linen fabric with soft hand and gorgeous natural linen color. This particular cover features a pleated skirt, perfect for a shabby chic look. The simple design of the Linen Slub 36 Rounds makes them great to use as side tables, ottomans, alternate seating and more. Additional covers are available for sale so you can update your 36 Round without the expense of purchasing a new ottoman! Constructed by our expert craftsmen, our 36 Rounds are made with a sturdy base and high-density foam.\*\*\*Please note that due to the organic tendencies of natural linen fabric, the color may vary from lot to lot.\*\*\* This item is for the complete 36in Ottoman. It includes the cover and base.