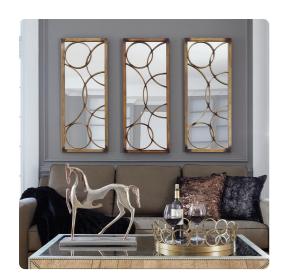

## Mirrors

Our Brittany Mirror features a narrow rectangular metal frame that is characterized by its overlapping circular overlays on the mirror. The piece is then finished in a brushed antique bronze. Alone or in multiples, the Brittany Mirror will beautifully accent your wall. It is a perfect piece for an entryway, bathroom, bedroom, or any room in your home!