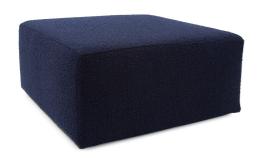

## Accent Furniture MHE133-1263 – Universal Square Ottoman Barbet Royal

## Accent Furniture

Our Barbet square ottoman feature a casual soft knobby weave in natural earthy color tones such as the Royal in dark blue. The texture and softness of the Barbet square ottoman make them a staple in today casual urban lifestyle settings. Additional covers are available for sale so you can update your cube without the expense of purchasing a new ottoman! Constructed by our expert craftsmen, our square ottoman are made with a sturdy base and high-density foam. This item is for the complete square ottoman. It includes the cover and base.