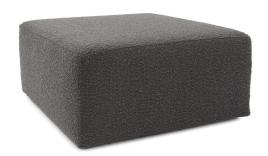

## Accent Furniture MHE133-1264 – Universal Square Ottoman Barbet Charcoal

## Accent Furniture

Our Barbet square ottoman feature a casual soft knobby weave in natural earthy color tones such as the Charcoal grey. The texture and softness of the Barbet square ottoman make them a staple in today casual urban lifestyle settings. Additional covers are available for sale so you can update your cube without the expense of purchasing a new ottoman! Constructed by our expert craftsmen, our square ottoman are made with a sturdy base and high-density foam. This item is for the complete square ottoman. It includes the cover and base.