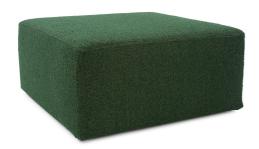

## Accent Furniture MHE133-1265 – Universal Square Ottoman Barbet Forest

## Accent Furniture

Our Barbet square ottoman feature a casual soft knobby weave in natural earthy color tones such as Forest in dark green. The texture and softness of the Barbet square ottoman make them a staple in today casual urban lifestyle settings. Additional covers are available for sale so you can update your cube without the expense of purchasing a new ottoman! Constructed by our expert craftsmen, our square ottoman are made with a sturdy base and high-density foam. This item is for the complete square ottoman. It includes the cover and base.