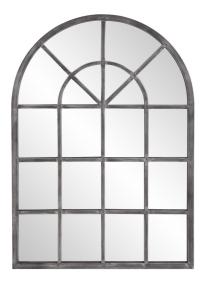

# Mirrors MHE13359 – Fenetre Silver Mirror

#### Mirrors

The Fenetre Mirror resembles a beautifully arched paneled window. The metal frame is finished in an antique silver to perfectly accent your decor. It is a perfect focal point for an entryway, bathroom, bedroom or any room in your home. D-rings are affixed to the back of the mirror so it is ready to hang right out of the box! The mirrored glass on this piece is NOT beveled. \*\*\*This mirror is only available online\*\*\*