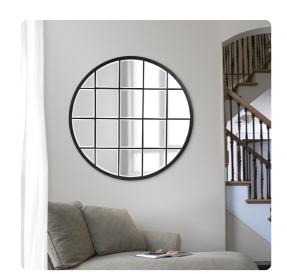

# MHE13368 – Superior Round Oil Rubbed Bronze Mirror

#### Mirrors

The round Superior Mirror resembles a beautifully paneled window. The metal frame is finished in an oil rubbed bronze to perfectly accent your decor. It is a great focal point for an entryway, bathroom, bedroom or any room in your home. D-rings are affixed to the back of the mirror so it is ready to hang right out of the box! The mirrored glass on this piece is beveled.