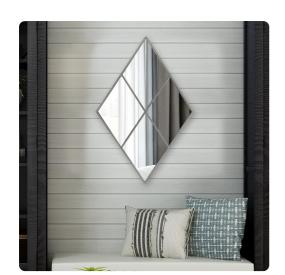

## Mirrors MHE13382 – Diamond Windowpane Mirror

## Mirrors

The Diamond Mirror resembles a beautifully paneled window. The metal frame is finished in an antique silver to perfectly accent your decor. It is a great focal point for an entryway, bathroom, bedroom or any room in your home. D-rings are affixed to the back of the mirror so it is ready to hang right out of the box in a vertical orientation.