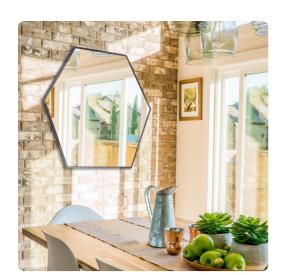

## Mirrors

Industrial metal has been taken to a new level with the addition of a dark graphite finish on the Hexad Mirror. One of the hottest trends right now in home decor is the sleek profile of handmade metal frames. This piece boasts an hexagonal metal frame with a glossy graphite finish. Keyhole attachments are affixed to the back of the mirror so it is ready to hang right out of the box!