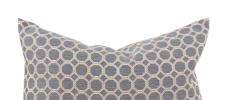

## Textiles

Change up color themes or add pop to a simple sofa or bedding display by piling up the pillows in a multitude of colors, textures and patterns. This Pyth Pillow features a steel blue gray fabric adorned with a geometric design embroidered in natural threads. Includes a lush polyester pillow fill insert. A hidden zipper closure allows the cover to remove for easy care. Also available in a 20 and 24 size.