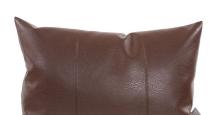

# MHE14-192 – Pillow 14 x 22 Avanti Pecan - Poly Insert

### **Textiles**

Change up color themes or add pop to a simple sofa or bedding display by piling up the pillows in a multitude of colors, textures and patterns. This Avanti Pillow features a rich pecan brown color, textured leather-like grain and a paneled design to give the look of true leather. Includes lush polyester pillow fill insert. Also available in a 20 and 24 size.