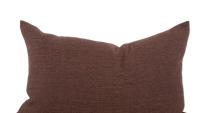

# MHE14-202 – Pillow 14 x 22 Sterling Chocolate - Poly Insert

### **Textiles**

Change up color themes or add pop to a simple sofa or bedding display by piling up the pillows in a multitude of colors, textures and patterns. This Sterling Pillow features a rich chocolate brown fabric with a soft linen like texture. Includes a lush polyester pillow fill insert. Also available with a down insert. Also available in a 20 and 24 size.