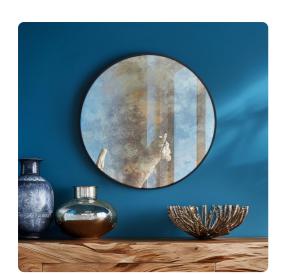

## Mirrors MHE140012 – Golden Haze Round Mirror

## Mirrors

This mirror embodies the timeless allure of vintage aesthetics while infusing a touch of modern sophistication. The thin frame offers a delicate balance, allowing the mirror to take center stage, while the antiqued finish adds character and depth to the design. Whether gracing your hallway, bedroom, or living room, this mirror becomes a statement piece that transforms your decor into a canvas of elegance and classic charm. Its understated beauty and meticulously crafted frame make it a perfect addition to any space where you seek to infuse a sense of refined style and enduring allure. This mirror is more than just a reflective surface; it's a reflection of your appreciation for the beauty of timeless design and the power of a well-placed mirror to enhance the aesthetics of your living space.