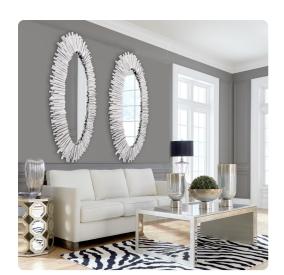

## Mirrors MHE14340 – Durango White Mirror

## Mirrors

Inspired by coastal driftwood designs, our Durango Mirror features layers of wood pieces hand applied onto a large oval frame surrounding quality clear mirrors. The varying lengths of wood slats are finished with a weathered white wash. D rings are affixed to the back of the mirror so it is ready to hang right out of the box. Also available in an oval shape These whitewashed mirrors look totally at home in a comfortable coastal interior to a simple rustic country cottage.

## **Specifications**

Height 71H Material Wood Width 37W Shape Oval Weight 110 Finish White Washed Package Dimensions 77 x 41 x 5

https://www.mdcwall.com/go/sku/MHE14340