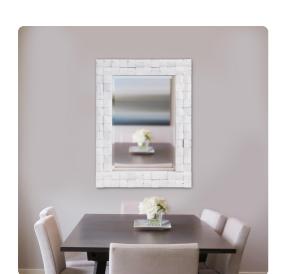

## Mirrors MHE14347 – Woodrow Mirror

## Mirrors

Our Woodrow Mirror is a combination of natural wood and a simple white wash finish creating a sophisticated style of mirror. Rustic wood tiles are assembled onto a rectangular frame. These white washed mirrors look totally at home in a comfortable coastal interior to a simple rustic country cottage. D rings are affixed to the back of the mirror so it is ready to hang right out of the box in a horizontal or vertical orientation. Also available in a round shape