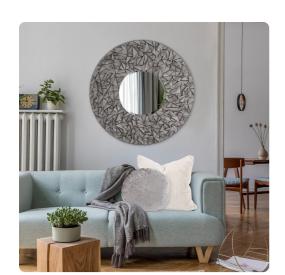

## Mirrors MHE14356 – Pablo Round Mirror

## Mirrors

Wooden building blocks from my childhood got me thinking of how to incorporate the geometric shapes into a product with a modern twist. Combined with a gray wash, the wood grain shines giving the Pablo Mirror its warm feel. The round wood frame has a dimensional look covered in a mosaic of triangular wooden blocks. D rings are affixed to the back of the mirror so it is ready to hang right out of the box! The mirrored glass on this piece has a bevel adding to its beauty and style. Also available in a rectangular shape.

## **Specifications**

Height 38H
Material Wood
Width 38W
Shape Round
Weight 31
Finish Gray Washed
Package Dimensions 43 x 43 x 4.5

https://www.mdcwall.com/go/sku/MHE14356