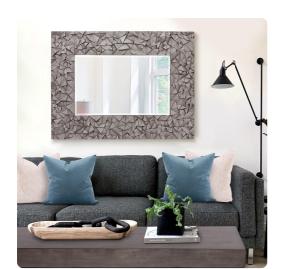

## Mirrors MHE14357 – Pablo Rectangular Mirror

## Mirrors

Wooden building blocks from my childhood got me thinking of how to incorporate the geometric shapes into a product with a modern twist. Combined with a gray wash, the wood grain shines giving the Pablo Mirror its warm feel. The rectangular wood frame has a dimensional look covered in a mosaic of triangular wooden blocks. D-rings are affixed to the back of the mirror so it is ready to hang right out of the box in either a horizontal or vertical orientation! The mirrored glass on this piece has a bevel adding to its beauty and style. Also available in a round shape.

## **Specifications**

Height 48H
Material Wood
Width 36W
Shape Rectangle
Weight 50
Finish Gray Washed
Package Dimensions 41 x 53 x 4

https://www.mdcwall.com/go/sku/MHE14357