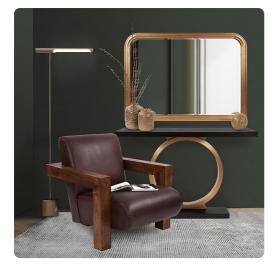

## Accent Furniture MHE150001 – Annular Console Table

## Accent Furniture

The beautiful contrast of two finishes in dark ebony and brushed brass come to life in this stylish sleek console table. The slightly textured wood of the top and bottom are expertly crafted and stained by hand in a rich ebony color. The accent of the brushed brass metallic center circle is balanced perfectly to create not just a piece of furniture but a piece of art. From the most traditional of home decors to the most minimalist of modern living environments, the annular table sets the perfect stage.