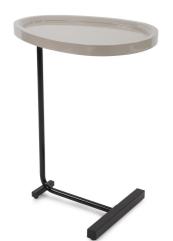

## Accent Furniture

The Tobin drink table features a beautifully balanced glossy black metal base and sleek gray/beige lacquered rounded tear drop shaped top. The combination of the two finishes makes this table a must in any decor. With space being limited in most of the contemporary home construction being built today, these small drink tables are becoming a valued part of most home decor.

## **Specifications**

Height 23.5/8H Material Wood / Metal Width 17.3/4W Weight 2.67 Finish Lacquered Package Dimensions 29X17X18

https://www.mdcwall.com/go/sku/MHE150003