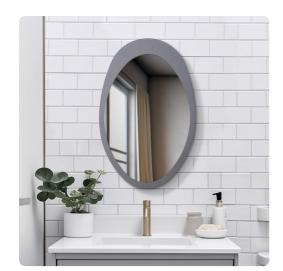

## Mirrors MHE150005 – Saldar Gray Oval Contemporary Mirror

## Mirrors

This unique mirror features an irregular shape that adds an element of artistic intrigue to your living space. Its light grey matte frame exudes understated elegance, providing a soft contrast to the reflective surface within. Whether hung in your entryway, bedroom, or dressing area, this mirror is a reflection of your versatile lifestyle, where form and function harmoniously coexist.