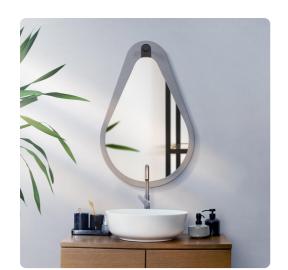

## Mirrors MHE150006 – Saldar Gray Teardrop Contemporary Mirror with Blac

## Mirrors

Its irregular shape creates visual interest, while the light grey matte frame exudes an air of sophistication and subtle elegance. This mirror serves as both a practical reflection surface and a stylish accent, perfect for enhancing your living space. For added functionality, the mirror comes equipped with a convenient handle, making it ideal for hanging keys, accessories, or even a favorite clothing item. Whether displayed as a standalone piece or integrated into a gallery wall, this mirror transcends the boundaries of art and utility, reflecting your unique design sensibilities and versatile lifestyle.