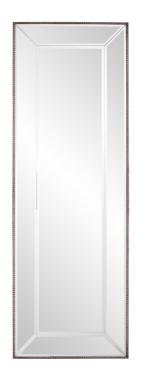

## Mirrors MHE15209 – Roberto Dressing Mirror

#### Mirrors

Our Roberto Mirror has stunning classic beauty and sophisticated style. It's tall, rectangular shape makes it a great dressing mirror. It features a mirrored frame that is outlined with a champagne antique silver beaded trim. It is a perfect focal point for an entryway, bathroom, bedroom or any room in your home. D-rings are affixed to the back of the mirror so it is ready to hang right out of the box in either a horizontal or vertical orientation! The glass is beveled adding to its style and beauty. \*\*\*This mirror is only available online\*\*\*