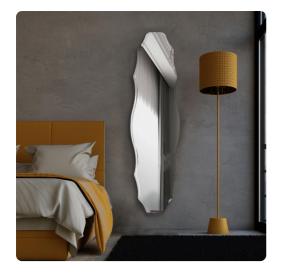

## Mirrors MHE15228 – Whitby Frameless Arabesque Mirror

## Mirrors

The Whitby collection of full length frameless mirrors brings an updated contemporary styling to classic shapes and designs from the past. From the champagne finished edges to the intricate beveled pattern, each will offer their own unique perspective to any room in your home. The Whitby arabesque mirror will create that finishing touch to your homes decor.