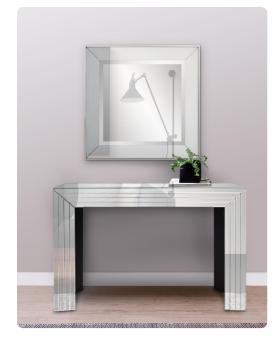

## Accent Furniture MHE15229 – Aryes Mirrored Console Table

#### Accent Furniture

The Aryes console table is a stunning fusion of classic and modern design. Its unique mirror on mirror concept offers a refreshing take on timeless aesthetics, bringing a touch of elegance to any space. Whether you place it under your favorite artwork or mirror, this console table becomes the perfect complement, exuding a sense of sophistication in both contemporary and traditional settings.