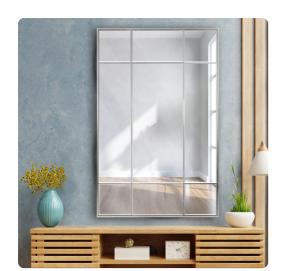

## Mirrors MHE15230 – Knightbridge Multi Paneled Mirror

## Mirrors

This mirror's design transcends conventional boundaries, offering the flexibility to be hung both vertically and horizontally to suit your aesthetic preferences and spatial requirements. Its champagne frame exudes timeless sophistication, adding a touch of opulence to any room. The multi-paneled beveled layout not only captures and reflects light beautifully but also adds a contemporary edge to your decor. Whether placed in a hallway, above a mantle, or as a statement piece in the bedroom, this mirror is a harmonious blend of form and function, offering both practical utility and aesthetic appeal.