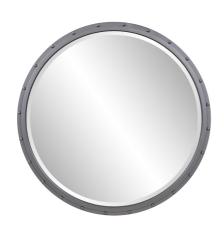

## Mirrors MHE170010 – Fordham Round Industrial Mirror

## Mirrors

The design appeal for the industrial look complete with forged metal frames and classic riveted patterned construction, has become increasing popular in latest home decor trends. The Fordham collection features all of those industrial details along with a modern gray finish and rounded curved corners and lines. From round to rectangle each of these mirrors offers a perfect fit to any room in the home.