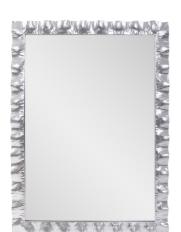

# MHE170027 – La Bailadora Bright Silver Ruffled Metal Vanity Mi

### Mirrors

This mirror features textured frames that mimic the undulating patterns of waves, adding a touch of fluidity and movement to your decor. This metal vanity mirror, also available in a dressing mirror size and finished in gold or silver, complements for all lifestyles. What sets this mirror apart is the intricate texture detail in its framework, creating definition and visual intrigue. This mirror invites you to explore the interplay of light, shadow, and texture, transforming your living space into an immersive gallery of modern design and artistic expression.