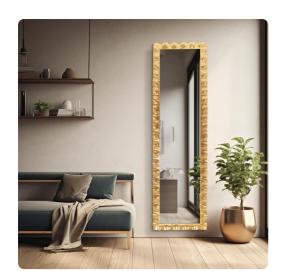

# MHE170028 – La Bailadora Bright Gold Ruffled Metal Dressing Mi

### Mirrors

This mirror features textured frames that mimic the undulating patterns of waves, adding a touch of fluidity and movement to your decor. This metal dressing mirror, also available in a vanity size and finished in gold or silver, provides a versatile complement for all lifestyles. What sets this mirror apart is the intricate texture detail in its framework, creating definition and visual intrigue. This vanity mirror invites you to explore the interplay of light, shadow, and texture, transforming your living space into an immersive gallery of modern design and artistic expression.