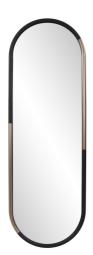

## Mirrors

The Fitzgerald collection of mirrors all feature the stunning and rich color combination of antique brass and a matte black. These sophisticated mirrors are each hand crafted and finished by skilled artisans. The capsule style features back hardware that allows for the install of this mirror to be either vertical or horizontal. This sleek oval shape offers a great solution for any space from entryway to bathroom.

## **Specifications**

Height 54H Material Metal Width 18W Finish Matte/Brushed Package Dimensions 22X58X3

https://www.mdcwall.com/go/sku/MHE170035