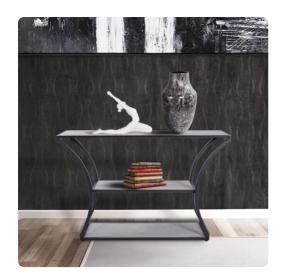

# Accent Furniture MHE170050 – Collins Flared Console Table

### Accent Furniture

This console table features a sleek black and gray color palette. Crafted with a sturdy combination of metal and wood, it offers durability and a chic aesthetic. The three shelves provide ample storage or display space, making it not just a statement piece but a practical addition to your decor.